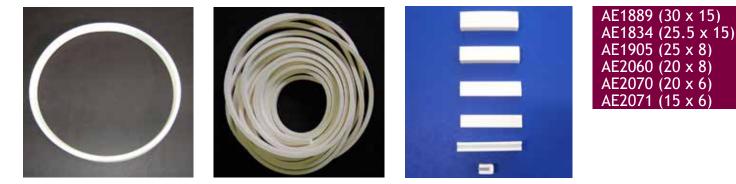

*Standard Seals**

#### Manway Door Seals

We can supply seals for all tanks in Food Grade Polymer or Silicon material.



SMALL (450 x 360) AE1715

LARGE (510 x 400) AE1728



# **Top Entry Seals**



#### TOP ENTRY EXTRUSION AE1938



Top entry seals with clip on profile in Silicon, both moulded and vulcanised joined.







#### AE2379 (500mm Ø) AE2385 (600mm Ø)





#### Large J Profile







Solid/Retaining Groove

## **Standard Seals**

#### **Brewery Seals**

Seals & materials to suit the brewing process from "Mashing In" to "Lautering" to "Wort Production".







AE1715A SILICON (450 x 360)

# Non-Standard Door Seals

Our non-standard door seals are manufactured using our range of Silicon extrusions and strips, which are cut to the required length and vulcanized or glue joined.



## **O**-rings

O-rings are supplied in Nitrile or Silicon material. We stock a full range of standard o-rings and o-ring cord, which can be vulcanized or glue joined.





Wine Tank Seals & Bottling Components Servicing the Wine, Brewing & Dairy Industries

## **Bottling Components**

We supply standard & non standard components for the bottling industry.



#### We Also Supply and Manufacture the Following:

- BSM O-rings
- Tri-clover seals
- Filtration seals
- Racking seals
- Filling bowl seals
- Press seals
- Air seal kits
- Pneumatic cylinder kits
- CIP seal sets
- Square door seals

(WTS

- Marc door seals
- Must door seals
- Rotary fermenter seals
- Machined plastic parts
- Machined rubber parts
- Rotary sieve scrapers
- Bottle labeller pads
- Suction cups
- Filter membranes
- Pic