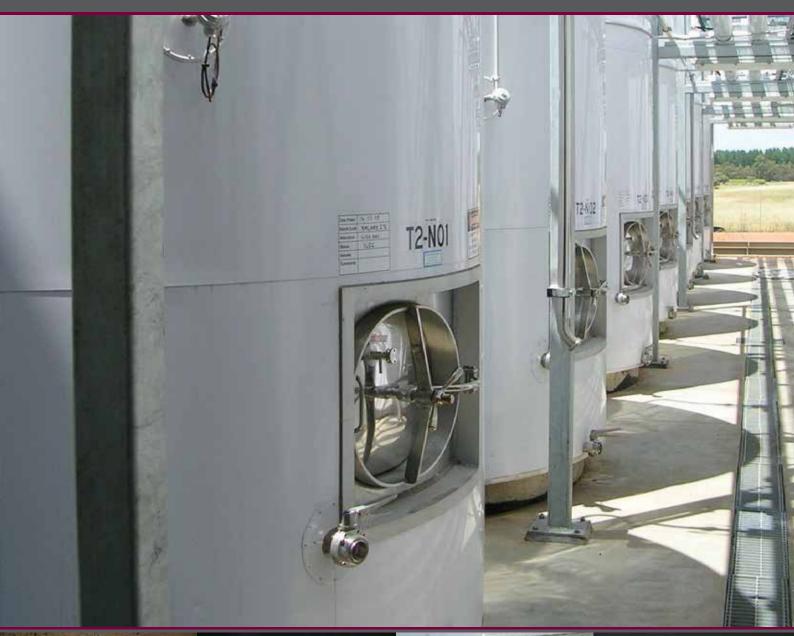

#### Manway Door Seals

We can supply seals for all tanks in Food Grade Polymer or Silicon material.

SMALL (450 x 360) AE1715

LARGE (510 x 400) AE1728