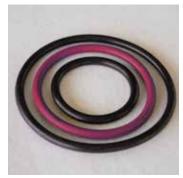

## **O**-rings

O-rings are supplied in Nitrile or Silicon material. We stock a full range of standard o-rings and o-ring cord, which can be vulcanized or glue joined.

Wine Tank Seals & Bottling Components Servicing the Wine, Brewing & Dairy Industries