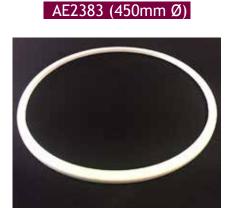

#### AE2379 (500mm Ø) AE2385 (600mm Ø)

#### Large J Profile

Solid/Retaining Groove