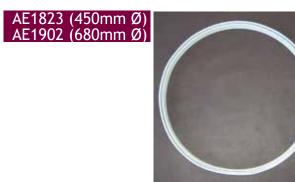

#### Manway Door Seals

We can supply seals for all tanks in Food Grade Polymer or Silicon material.

SMALL (450 x 360) AE1715

LARGE (510 x 400) AE1728