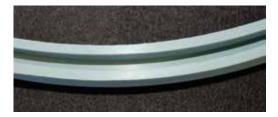

# Non-Standard Door Seals

Our non-standard door seals are manufactured using our range of Silicon extrusions and strips, which are cut to the required length and vulcanized or glue joined.